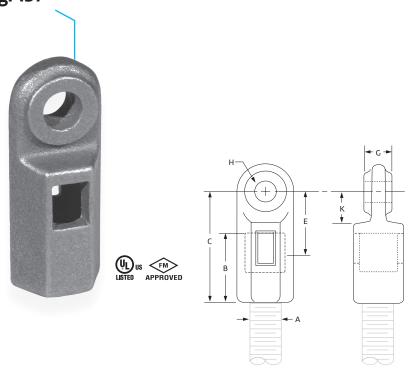

## Extension Piece **Fig. 157**

Size Range: 3/8" through 7/8"

Material: Malleable iron

Finish: Plain or Zinc Plated

Maximum Temperature: 450° F

**Service:** For attaching hanger rod to various types of building attachments.

**Ordering:** Specify rod size, figure number, name and finish.

Fig. 157: Dimensions (in) • Loads (lbs) • Weight (lbs)

| Rod Size A | Max Load | Weight | В                             | С     | Rod<br>Take-Out<br>– E | G                           | Н    | К     |
|------------|----------|--------|-------------------------------|-------|------------------------|-----------------------------|------|-------|
| 3/8        | 730      | 0.20   | 11//4                         | 21/16 | 11/4                   | <sup>1</sup> / <sub>2</sub> | 1/2  | 9/16  |
| 1/2        | 1,350    | 0.40   | 1³/ <sub>8</sub>              | 25/16 | 13/8                   |                             |      | 11/16 |
| 5/8        | 1,550    | 0.44   | 111/2                         | 27/16 | 17/16                  |                             |      | 3/4   |
| 3/4        | 2,100    | 0.65   | 1 <sup>3</sup> / <sub>4</sub> | 27/8  | 111/16                 |                             |      | 7/    |
| 7/8        | 2,350    | 0.78   | 17/8                          | 2     | 13/4                   | 3/4                         | 9/16 | 7/8   |